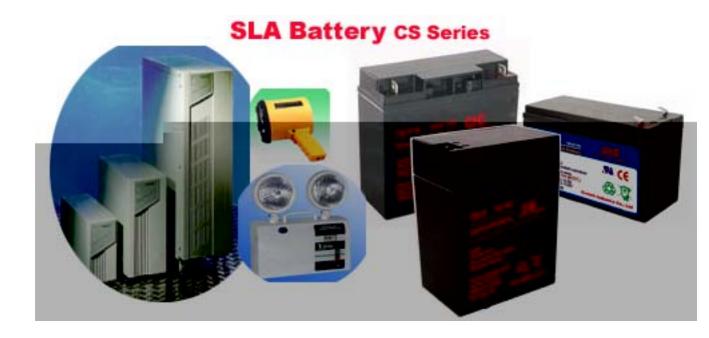

GENERAL BATTERIES ARE NORMALLY SLEAD LEAD ACID (VALVE REGULATED LEAD ACID) BATTERIES. THE BATTERIES ARE MAINTENANCE FREE. CIC'S GENERAL BATTERIES COVER CS SERIES, CM SERIES, CB SERIES AND CR SERIES.

CS Series SLA (VRLA) Batteries maintenance free small-size batteries The batteries are normally used for UPS (Uninterruptible Power System), Emergency light, Alarm system, Security system, Toy, Power tool, Medical equipment and other electrical products.