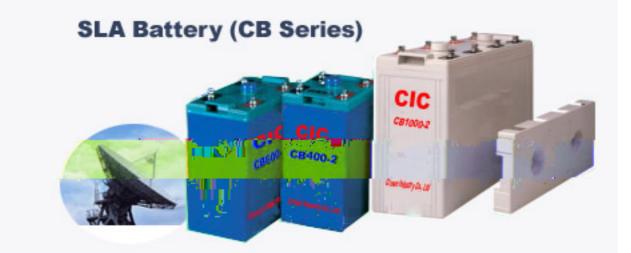

CM Sereis (Medium size), CB Series (Big size) and CR Series (Front Terminal/Front Access) batteries have the same features and functions, but they are always used in big enquipment.

If you hope to get the models you are looking for, please find the more data in Sections CS Series, CM Series, CB Series and CR Series.