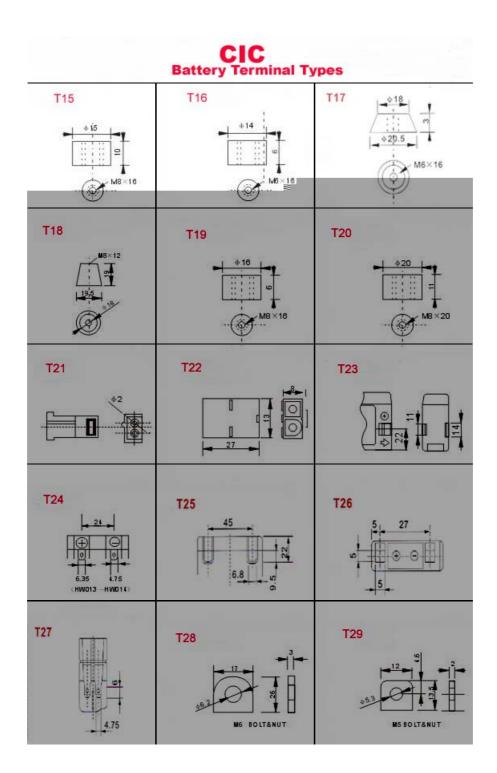

GENERAL BATTERIES ARE NORMALLY SLEAD LEAD ACID (VALVE REGULATED LEAD ACID) BATTERIES. THE BATTERIES ARE MAINTENANCE FREE. CIC'S GENERAL BATTERIES COVER CS SERIES, CM SERIES, CB SERIES AND CR SERIES.

CS Series SLA (VRLA) Batteries maintenance free small-size batteries The batteries are normally used for UPS (Uninterruptible Power System), Emergency light, Alarm system, Security system, Toy, Power tool, Medical equipment and other electrical products.

CM Sereis (Medium size), CB Series (Big size) and CR Series (Front Terminal/Front Access) batteries have the same features and functions, but they are always used in big enquipment.

If you hope to get the models you are looking for, please find the more data in Sections CS Series, CM Series, CB Series and CR Series.













| T32<br>(Pb terminal) | T34                     | T36 |
|----------------------|-------------------------|-----|
|                      | (Pb terminal)<br>2, 임 7 |     |
|                      |                         |     |
| T43                  |                         | T46 |
|                      |                         |     |
|                      |                         |     |
|                      |                         |     |
|                      |                         |     |