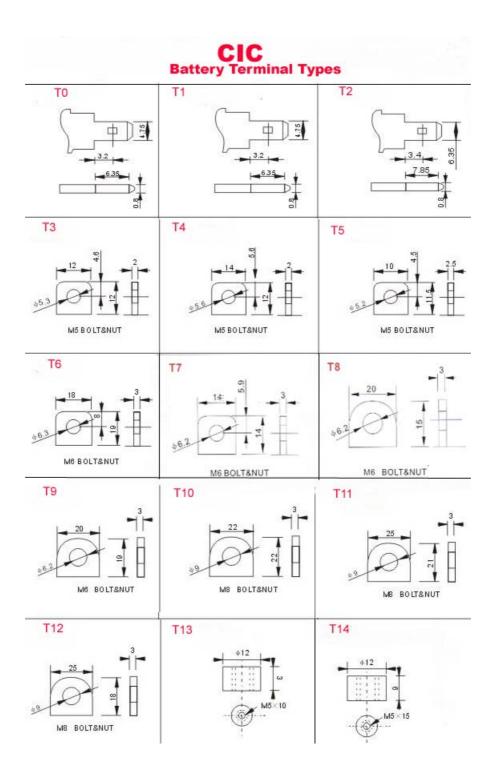

GENERAL BATTERIES ARE NORMALLY SLEAD LEAD ACID (VALVE REGULATED LEAD ACID) BATTERIES. THE BATTERIES ARE MAINTENANCE FREE. CIC'S GENERAL BATTERIES COVER CS SERIES, CM SERIES, CB SERIES AND CR SERIES.

CS Series SLA (VRLA) Batteries maintenance free small-size batteries The batteries are normally used for UPS (Uninterruptible Power System), Emergency light, Alarm system, Security system, Toy, Power tool, Medical equipment and other electrical products.

CM Sereis (Medium size), CB Series (Big size) and CR Series (Front Terminal/Front Access) batteries have the same features and functions, but they are always used in big enquipment.

If you hope to get the models you are looking for, please find the more data in Sections CS Series, CM Series, CB Series and CR Series.













| T32<br>(Pb terminal) | T34                     | T36 |
|----------------------|-------------------------|-----|
|                      | (Pb terminal)<br>2, 임 7 |     |
|                      |                         |     |
| T43                  |                         | T46 |
|                      |                         |     |
|                      |                         |     |
|                      |                         |     |
|                      |                         |     |