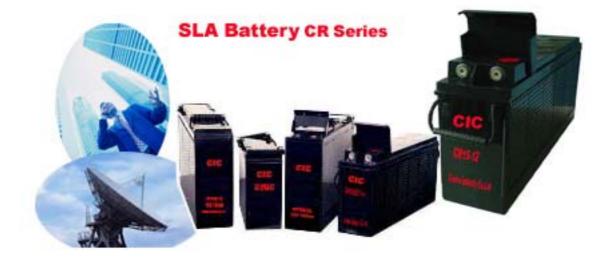

CM Sereis (Medium size), CB Series (Big size) and CR Series (Front Terminal/Front Access) batteries have the same features and functions, but they are always used in big enquipment.

If you hope to get the models you are looking for, please find the more data in Sections CS Series, CM Series, CB Series and CR Series.