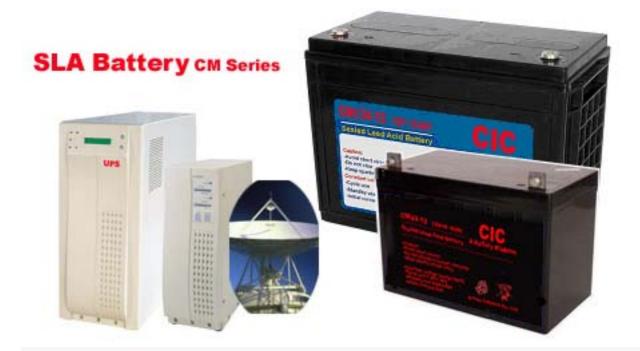

CM Sereis (Medium size), CB Series (Big size) and CR Series (Front Terminal/Front Access) batteries have the same features and functions, but they are always used in big enquipment.

If you hope to get the models you are looking for, please find the more data in Sections CS Series, CM Series, CB Series and CR Series.